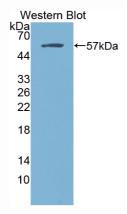

# [IMAGES]

Used in Western Blot, Sample:
Recombinant ERa, Rat

Used in DAB staining on fromalin fixed paraffin- embedded uterus tissue