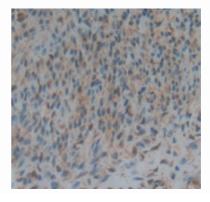

# [IMAGES]

Used in Western Blot, Sample:
Recombinant ERa, Rat

Used in DAB staining on fromalin fixed paraffin- embedded uterus tissue