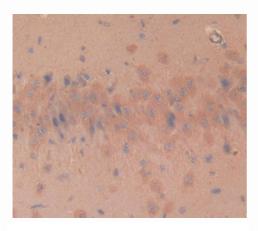

PAA593Ra02 Polyclonal Antibody to Fibrillin1(FBN1) Organism Species: Rattus norvegicus (Rat) *Instruction manual* 

FOR IN VITRO USE AND RESEARCH USE ONLY NOT FOR USE IN CLINICAL DIAGNOSTIC PROCEDURES

Used in DAB staining on fromalin fixed paraffin- embedded brain tissue