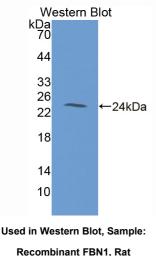

### [ IMMUNOGEN INFORMATION ]

**Immunogen:** Recombinant FBN1 (Ile1475~Tyr1638) with N-terminal His-Tag expressed in *E.coli*.

Accession No.: RPA593Ra02

## [ QUALITY CONTROL ]

**Content:** The quality control contains recombinant FBN1 (Ile1475~Tyr1638) disposed in loading buffer.

**Usage:** 10uL per well when 3,3'-Diaminobenzidine(DAB) as the substrate.