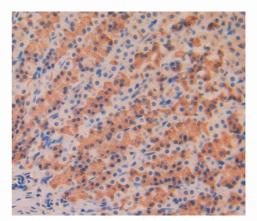

## [ <u>IMAGES</u> ]

Used in DAB staining on fromalin fixed paraffin- embedded stomach tissue

1304 Langham Creek Dr, Suite 226, Houston, TX 77084, USA | 001-888-960-7402 | www.cloud-clone.us | mail@cloud-clone.us Export Processing Zone, Wuhan, Hubei 430056, PRC | 0086-800-880-0687 | www.cloud-clone.com | mail@cloud-clone.com Coud-Clone Corp.