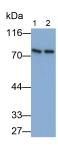

Western Blot; Sample: Mouse
Cerebrum lysate;
Primary Ab: 3µg/ml Rabbit Anti-Mouse
FGFR4 Antibody
Second Ab: 0.2µg/mL HRP-Linked
Caprine Anti-Rabbit IgG Polyclonal
Antibody
(Catalog: SAA544Rb19)

Western Blot; Samples: Lane1: Rat
Cerebellum lysate; Lane2: Mouse
Cerebellum lysate;
Primary Ab: 0.3µg/ml Rabbit AntiMouse FGFR4 Antibody
Second Ab: 0.2?g/ml HRP-Linked
Caprine Anti-Rabbit IgG Polyclonal
Antibody

(Catalog: SAA544Rb19)