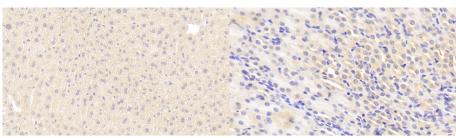

### [ IDENTIFICATION ]

DAB staining on IHC-P; Samples:
Mouse Liver Tissue; Primary Ab:
20?g/ml Rabbit Anti-Mouse FGFR4
Antibody Second Ab: 2µg/mL HRPLinked Caprine Anti-Rabbit IgG
Polyclonal Antibody (Catalog:
SAA544Rb19)

DAB staining on IHC-P;
Samples: Mouse Kidney Tissue;
Primary Ab: 20?g/ml Rabbit Anti-Mouse
FGFR4 Antibody
Second Ab: 2µg/mL HRP-Linked
Caprine Anti-Rabbit IgG Polyclonal
Antibody
(Catalog: SAA544Rb19)