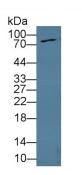

Western Blot; Sample: Mouse
Cerebrum lysate;
Primary Ab: 3µg/ml Rabbit Anti-Mouse
FGFR4 Antibody
Second Ab: 0.2µg/mL HRP-Linked
Caprine Anti-Rabbit IgG Polyclonal
Antibody
(Catalog: SAA544Rb19)

Western Blot; Samples: Lane1: Rat
Cerebellum lysate; Lane2: Mouse
Cerebellum lysate;
Primary Ab: 0.3µg/ml Rabbit AntiMouse FGFR4 Antibody
Second Ab: 0.2?g/ml HRP-Linked
Caprine Anti-Rabbit IgG Polyclonal
Antibody