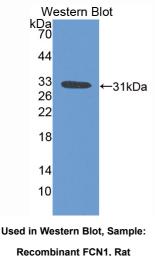

## [ QUALITY CONTROL ]

**Content:** The quality control contains recombinant FCN1 (Ser25~Cys279) disposed in loading buffer.

**Usage:** 10uL per well when 3,3'-Diaminobenzidine(DAB) as the substrate.

5uL per well when used in enhanced chemilumescent (ECL). **Note:** The quality control is specifically manufactured as the positive control. Not used for other purposes.

Loading Buffer: 100mM Tris(pH8.8), 2% SDS, 200mM NaCl, 50% glycerol, BPB 0.01%, NaN<sub>3</sub> 0.02%.