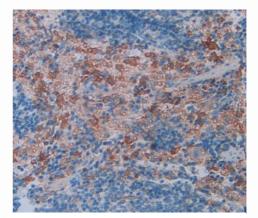

# [ <u>IMAGES</u> ]

Used in DAB staining on fromalin fixed paraffin- embedded spleen tissue

1304 Langham Creek Dr, Suite 226, Houston, TX 77084, USA | 001-888-960-7402 | www.cloud-clone.us | mail@cloud-clone.us Export Processing Zone, Wuhan, Hubei 430056, PRC | 0086-800-880-0687 | www.cloud-clone.com | mail@cloud-clone.com