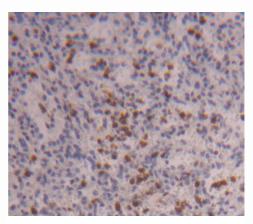

# [ IMAGES ]

Used in Western Blot, Sample: Recombinant FOXO3, Human

Used in DAB staining on fromalin fixed paraffin- embedded spleen tissue