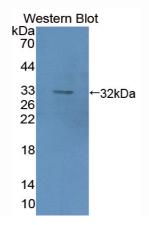

# [ IMAGES ]

Used in Western Blot, Sample: Recombinant FOXO3, Human

Used in DAB staining on fromalin fixed paraffin- embedded spleen tissue