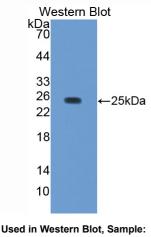

## [ QUALITY CONTROL ]

**Content:** The quality control contains recombinant gelsolin (Ala432~Ser625) disposed in loading buffer.

**Usage:** 10uL per well when 3,3'-Diaminobenzidine(DAB) as the substrate.

5uL per well when used in enhanced chemilumescent (ECL). **Note:** The quality control is specifically manufactured as the positive control. Not used for other purposes.

Loading Buffer: 100mM Tris(pH8.8), 2% SDS, 200mM NaCl, 50% glycerol, BPB 0.01%, NaN<sub>3</sub> 0.02%.

# [ <u>IMAGES</u> ]

Recombinant Gelsolin, Mouse

Used in DAB staining on fromalin fixed paraffin- embedded spleen tissue

1304 Langham Creek Dr, Suite 226, Houston, TX 77084, USA | 001-888-960-7402 | www.cloud-clone.us | mail@cloud-clone.us Export Processing Zone, Wuhan, Hubei 430056, PRC | 0086-800-880-0687 | www.cloud-clone.com | mail@cloud-clone.com