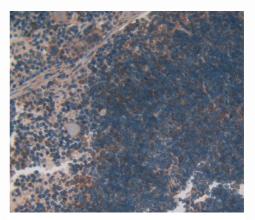

# [ <u>IMAGES</u> ]

Recombinant Gelsolin, Mouse

Used in DAB staining on fromalin fixed paraffin- embedded spleen tissue

1304 Langham Creek Dr, Suite 226, Houston, TX 77084, USA | 001-888-960-7402 | www.cloud-clone.us | mail@cloud-clone.us Export Processing Zone, Wuhan, Hubei 430056, PRC | 0086-800-880-0687 | www.cloud-clone.com | mail@cloud-clone.com