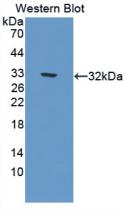

# [<u>IMAGES</u>]

Used in DAB staining on fromalin fixed paraffin- embedded brain tissue

Used in Western Blot, Sample: Recombinant GR, Mouse

1304 Langham Creek Dr, Suite 226, Houston, TX 77084, USA | 001-888-960-7402 | www.cloud-clone.us | mail@cloud-clone.us Export Processing Zone, Wuhan, Hubei 430056, PRC | 0086-800-880-0687 | www.cloud-clone.com | mail@cloud-clone.com