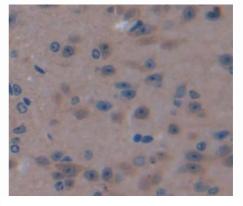

# [<u>IMAGES</u>]

Used in DAB staining on fromalin fixed paraffin- embedded brain tissue

Used in Western Blot, Sample: Recombinant GR, Mouse

1304 Langham Creek Dr, Suite 226, Houston, TX 77084, USA | 001-888-960-7402 | www.cloud-clone.us | mail@cloud-clone.us Export Processing Zone, Wuhan, Hubei 430056, PRC | 0086-800-880-0687 | www.cloud-clone.com | mail@cloud-clone.com