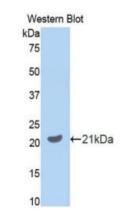

# [ IMAGES ]

Used in Western Blot, Sample:
Recombinant GAS6, Mouse

Used in DAB staining on fromalin fixed paraffin- embedded kidney tissue