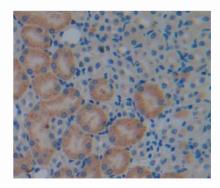

# [ IMAGES ]

Used in Western Blot, Sample:
Recombinant GAS6, Mouse

Used in DAB staining on fromalin fixed paraffin- embedded kidney tissue