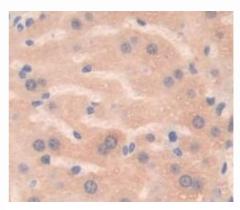

# [ IMAGES ]

Used in Western Blot, Sample: Recombinant GROb, Mouse

Used in DAB staining on fromalin fixed paraffin- embedded liver tissue