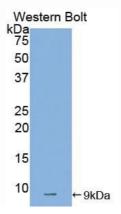

# [ IMAGES ]

Used in Western Blot, Sample: Recombinant GROb, Mouse

Used in DAB staining on fromalin fixed paraffin- embedded liver tissue