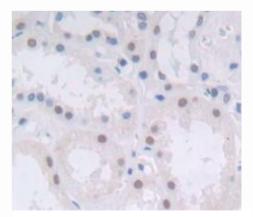

form in PBS, pH7.4, containing 0.02% NaN<sub>3</sub>, 50% glycerol.

### [ QUALITY CONTROL ]

**Content:** The quality control contains recombinant H2AFX (Ser2~Tyr143) disposed in loading buffer.

Usage: 10uL per well when 3,3'-Diaminobenzidine(DAB) as the substrate.

5uL per well when used in enhanced chemilumescent (ECL). **Note:** The quality control is specifically manufactured as the positive control. Not used for other purposes.

**Loading Buffer:** 100mM Tris(pH8.8), 2% SDS, 200mM NaCl, 50% glycerol, BPB 0.01%, NaN<sub>3</sub> 0.02%.

## [<u>STORAGE</u>]

Store at 4°C for frequent use. Stored at -20°C to -80°C in a manual defrost freezer for one year without detectable loss of activity. Avoid repeated freeze-thaw cycles.





Used in Western Blot, Sample: Recombinant H2AFX, Human



Used in DAB staining on fromalin fixed paraffin- embedded kidney tissue