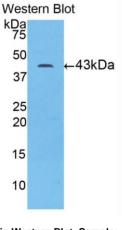

## [<u>STORAGE</u>]

Store at 4°C for frequent use. Stored at -20°C to -80°C in a manual defrost freezer for one year without detectable loss of activity. Avoid repeated freeze-thaw cycles.

Used in Western Blot, Sample: Recombinant H2AFX, Human