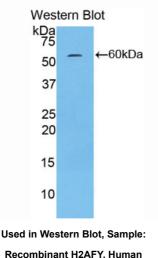

#### [IMMUNOGEN INFORMATION]

Immunogen: Recombinant H2AFY (Ile109~Asn369) with two N-terminal Tags,

His-tag and GST-tag expressed in E.coli.

Accession No.: RPJ707Hu01