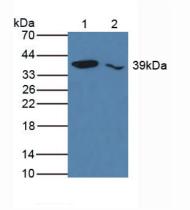

#### FOR IN VITRO USE AND RESEARCH USE ONLY NOT FOR USE IN CLINICAL DIAGNOSTIC PROCEDURES

Used in Western Blot, Sample: Lane1: Human Lung Tissue Lane2: Porcine Heart Tissue Primary Ab: 2µg/mL Rabbit Anti-Human H2AFY Ab Second Ab: 1:1000 Dilution of HRP-Linked Guinea pig Anti-Rabbit Ab (Catalog: SECab05)