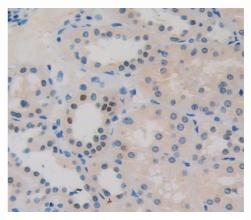

## [<u>IMAGES</u>]

Used in DAB staining on fromalin fixed paraffin- embedded kidney tissue