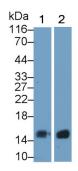

## [ IDENTIFICATION ]

Plasma; Lane2: Human Blood Cells lysate Primary Ab: 0.1µg/ml Rabbit Anti-Primary Ab: 2µg/mL Rabbit Anti-Mouse Mouse HB Antibody Second Ab: 0.2µg/mL HRP-Linked Caprine Anti-Rabbit IgG Polyclonal Antibody

(Catalog: SAA544Rb19)

hemoglobin Antibody Second Ab: 0.2µg/mL HRP-Linked Caprine Anti-Rabbit IgG Polyclonal Antibody (Catalog: SAA544Rb19)

Western Blot; Sample: Lane1: Human Western Blot; Sample: Lane1: Mouse Western Blot; Samples: Lane1: Mouse

Serum; Lane2: Mouse Liver lysate

Serum; Lane2: Mouse Blood Cells lysate: Primary Ab: 0.05µg/ml Rabbit Anti-Mouse HB Antibody Second Ab: 0.2?g/ml HRP-Linked Caprine Anti-Rabbit IgG Polyclonal Antibody

(Catalog: SAA544Rb19)