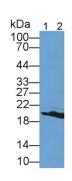

## [ IDENTIFICATION ]

Plasma; Lane2: Human Blood Cells lysate Primary Ab: 0.1µg/ml Rabbit Anti-Primary Ab: 2µg/mL Rabbit Anti-Mouse Mouse HB Antibody Second Ab: 0.2µg/mL HRP-Linked Caprine Anti-Rabbit IgG Polyclonal Antibody

(Catalog: SAA544Rb19)

hemoglobin Antibody Second Ab: 0.2µg/mL HRP-Linked Caprine Anti-Rabbit IgG Polyclonal Antibody (Catalog: SAA544Rb19)

Western Blot; Sample: Lane1: Human Western Blot; Sample: Lane1: Mouse Western Blot; Samples: Lane1: Mouse

Serum; Lane2: Mouse Liver lysate

Serum; Lane2: Mouse Blood Cells lysate: Primary Ab: 0.05µg/ml Rabbit Anti-Mouse HB Antibody Second Ab: 0.2?g/ml HRP-Linked Caprine Anti-Rabbit IgG Polyclonal Antibody

(Catalog: SAA544Rb19)