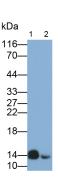

## [ IDENTIFICATION ]

Plasma; Lane2: Human Blood Cells lysate Primary Ab: 0.1µg/ml Rabbit Anti-Primary Ab: 2µg/mL Rabbit Anti-Mouse Mouse HB Antibody Second Ab: 0.2µg/mL HRP-Linked Caprine Anti-Rabbit IgG Polyclonal Antibody

(Catalog: SAA544Rb19)

hemoglobin Antibody Second Ab: 0.2µg/mL HRP-Linked Caprine Anti-Rabbit IgG Polyclonal Antibody (Catalog: SAA544Rb19)

Western Blot; Sample: Lane1: Human Western Blot; Sample: Lane1: Mouse Western Blot; Samples: Lane1: Mouse

Serum; Lane2: Mouse Liver lysate

Serum; Lane2: Mouse Blood Cells lysate: Primary Ab: 0.05µg/ml Rabbit Anti-Mouse HB Antibody Second Ab: 0.2?g/ml HRP-Linked Caprine Anti-Rabbit IgG Polyclonal Antibody

(Catalog: SAA544Rb19)