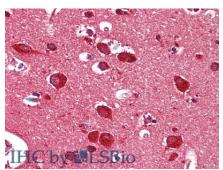

DAB staining on IHC-P;
Samples: Human Liver Tissue;
Primary Ab: 20µg/ml Rabbit AntiHuman HEXb Antibody
Second Ab: 2µg/mL HRP-Linked
Caprine Anti-Rabbit IgG Polyclonal
Antibody

(Catalog: SAA544Rb19)

Vector Red staining on IHC-P;
Samples: Human Cerebrum Tissue;
Primary Ab: 10µg/ml Rabbit AntiHuman HEXb Antibody
Second Ab: 2µg/mL HRP-Linked
Caprine Anti-Rabbit IgG Polyclonal
Antibody