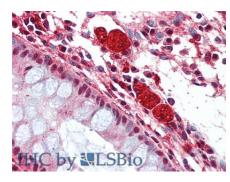

Vector Red staining on IHC-P;
Samples: Human Colon Tissue;
Primary Ab: 10µg/ml Rabbit AntiHuman HEXb Antibody
Second Ab: 2µg/mL HRP-Linked
Caprine Anti-Rabbit IgG Polyclonal
Antibody

DAB staining on IHC-P;
Sample: Mouse Cardiac Muscle Tissue;
Primary Ab: 20µg/ml Rabbit AntiHuman HEXb Antibody
Second Ab: 2µg/mL HRP-Linked
Caprine Anti-Rabbit IgG Polyclonal
Antibody
(Catalog: SAA544Rb19)