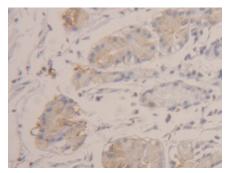

## [ IDENTIFICATION ]

DAB staining on IHC-P; Samples:
Human Stomach Tissue; Primary Ab:
20µg/ml Rabbit Anti-Human HEXb
Antibody Second Ab: 2µg/mL HRPLinked Caprine Anti-Rabbit IgG
Polyclonal Antibody (Catalog:
SAA544Rb19)