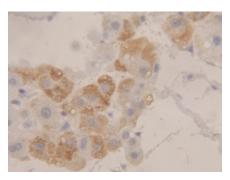

DAB staining on IHC-P;
Samples: Human Liver Tissue;
Primary Ab: 20µg/ml Rabbit AntiHuman HEXb Antibody
Second Ab: 2µg/mL HRP-Linked
Caprine Anti-Rabbit IgG Polyclonal
Antibody

(Catalog: SAA544Rb19)

Vector Red staining on IHC-P;
Samples: Human Cerebrum Tissue;
Primary Ab: 10µg/ml Rabbit AntiHuman HEXb Antibody
Second Ab: 2µg/mL HRP-Linked
Caprine Anti-Rabbit IgG Polyclonal
Antibody