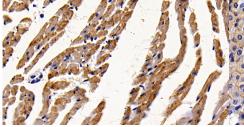

Vector Red staining on IHC-P;
Samples: Human Colon Tissue;
Primary Ab: 10µg/ml Rabbit AntiHuman HEXb Antibody
Second Ab: 2µg/mL HRP-Linked
Caprine Anti-Rabbit IgG Polyclonal
Antibody

DAB staining on IHC-P;
Sample: Mouse Cardiac Muscle Tissue;
Primary Ab: 20µg/ml Rabbit AntiHuman HEXb Antibody
Second Ab: 2µg/mL HRP-Linked
Caprine Anti-Rabbit IgG Polyclonal
Antibody
(Catalog: SAA544Rb19)