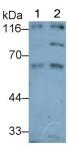

# Cloud-Clone Corp.

Western Blot; Sample: Lane1: 293T cell

lysate; Lane2: Hela cell lysate

Primary Ab: 0.1µg/ml Rabbit Anti-

Human IGF1 Antibody

Second Ab: 0.2µg/mL HRP-Linked

Caprine Anti-Rabbit IgG Polyclonal

Antibody

(Catalog: SAA544Rb19)