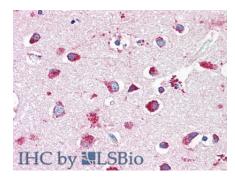

# Coud-Clone Corp.

Vector Red staining on IHC-P;
Samples: Human Cerebrum Tissue;
Primary Ab: 20µg/ml Rabbit AntiHuman HEXb Antibody
Second Ab: 2µg/mL HRP-Linked
Caprine Anti-Rabbit IgG Polyclonal
Antibody