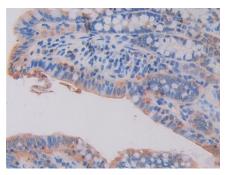

DAB staining on IHC-P; Samples: Mouse Stomach Tissue;

DAB staining on IHC-P;

DAB staining on IHC-P; Samples: Mouse Uterus Tissue; Primary Ab: 30µg/ml Rabbit Anti-Mouse **HEXb Antibody** Second Ab: 2µg/mL HRP-Linked Caprine Anti-Rabbit IgG Polyclonal

Antibody (Catalog: SAA544Rb19)

Samples: Mouse Small intestine Tissue: Primary Ab: 30µg/ml Rabbit Anti-Mouse **HEXb Antibody** Second Ab: 2µg/mL HRP-Linked Caprine Anti-Rabbit IgG Polyclonal Antibody

(Catalog: SAA544Rb19)