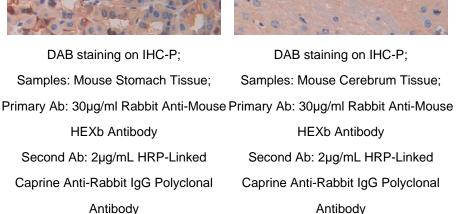

DAB staining on IHC-P; Samples: Mouse Stomach Tissue;

DAB staining on IHC-P;

DAB staining on IHC-P; Samples: Mouse Uterus Tissue; Primary Ab: 30µg/ml Rabbit Anti-Mouse **HEXb Antibody** Second Ab: 2µg/mL HRP-Linked Caprine Anti-Rabbit IgG Polyclonal