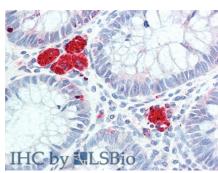

Vector Red staining on IHC-P;
Samples: Human Colon Tissue;
Primary Ab: 20µg/ml Rabbit AntiHuman HEXb Antibody
Second Ab: 2µg/mL HRP-Linked
Caprine Anti-Rabbit IgG Polyclonal
Antibody

AF488 staining on IF;
Sample: Hepa1-6 cell
Primary Ab: 20µg/ml Rabbit Anti-Mouse
HEXb Antibody
Second Ab: 2?g/ml AF488-Linked
Caprine Anti-Rabbit IgG Polyclonal
Antibody
(Catalog: SAA544Rb11)