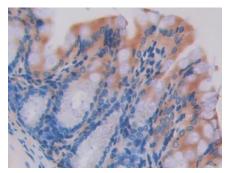

Antibody (Catalog: SAA544Rb19)

Samples: Mouse Small intestine Tissue: Primary Ab: 30µg/ml Rabbit Anti-Mouse **HEXb Antibody** Second Ab: 2µg/mL HRP-Linked Caprine Anti-Rabbit IgG Polyclonal Antibody

(Catalog: SAA544Rb19)