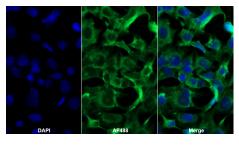

Vector Red staining on IHC-P;
Samples: Human Colon Tissue;
Primary Ab: 20µg/ml Rabbit AntiHuman HEXb Antibody
Second Ab: 2µg/mL HRP-Linked
Caprine Anti-Rabbit IgG Polyclonal
Antibody

AF488 staining on IF;
Sample: Hepa1-6 cell
Primary Ab: 20µg/ml Rabbit Anti-Mouse
HEXb Antibody
Second Ab: 2?g/ml AF488-Linked
Caprine Anti-Rabbit IgG Polyclonal
Antibody
(Catalog: SAA544Rb11)