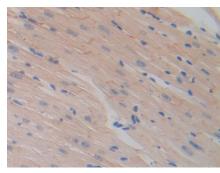

DAB staining on IHC-P; Samples: Mouse Heart Tissue; Primary Ab: 30µg/ml Rabbit Anti-Mouse **HEXb Antibody** Second Ab: 2µg/mL HRP-Linked Caprine Anti-Rabbit IgG Polyclonal Antibody (Catalog: SAA544Rb19)