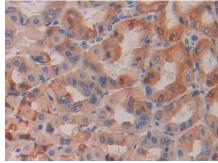

DAB staining on IHC-P; Samples: Mouse Stomach Tissue;

DAB staining on IHC-P;

DAB staining on IHC-P; Samples: Mouse Uterus Tissue; Primary Ab: 30µg/ml Rabbit Anti-Mouse **HEXb Antibody** Second Ab: 2µg/mL HRP-Linked Caprine Anti-Rabbit IgG Polyclonal