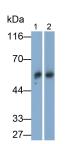

## [IDENTIFICATION]

Primary Ab: 0.2µg/ml Rabbit Anti-Mouse IgG Antibody Second Ab: 0.2µg/mL HRP-Linked Caprine Anti-Rabbit IgG Polyclonal Antibody (Catalog: SAA544Rb19)

Western Blot; Sample: Mouse Serum Western Blot; Samples: Lane1: Mouse Serum; Lane2: Mouse Plasma; Primary Ab: 0.02µg/ml Rabbit Anti-Mouse IgG Antibody Second Ab: 0.2?g/ml HRP-Linked Caprine Anti-Rabbit IgG Polyclonal Antibody (Catalog: SAA544Rb19)