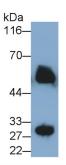

## [IDENTIFICATION]

Primary Ab: 0.2µg/ml Rabbit Anti-Mouse IgG Antibody Second Ab: 0.2µg/mL HRP-Linked Caprine Anti-Rabbit IgG Polyclonal Antibody (Catalog: SAA544Rb19)

Western Blot; Sample: Mouse Serum Western Blot; Samples: Lane1: Mouse Serum; Lane2: Mouse Plasma; Primary Ab: 0.02µg/ml Rabbit Anti-Mouse IgG Antibody Second Ab: 0.2?g/ml HRP-Linked Caprine Anti-Rabbit IgG Polyclonal Antibody (Catalog: SAA544Rb19)