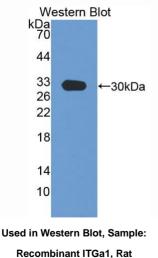

## [ <u>STORAGE</u> ]

Store at 4°C for frequent use. Stored at -20°C to -80°C in a manual defrost freezer for one year without detectable loss of activity. Avoid repeated freeze-thaw cycles.

Used in DAB staining on fromalin fixed paraffin- embedded brain tissue