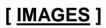

#### [ QUALITY CONTROL ]

**Content:** The quality control contains recombinant ITGa1 (Leu119~Leu355) disposed in loading buffer.

Usage: 10uL per well when 3,3'-Diaminobenzidine(DAB) as the substrate.

5uL per well when used in enhanced chemilumescent (ECL). **Note:** The quality control is specifically manufactured as the positive control. Not used for other purposes.

**Loading Buffer:** 100mM Tris(pH8.8), 2% SDS, 200mM NaCl, 50% glycerol, BPB 0.01%, NaN<sub>3</sub> 0.02%.