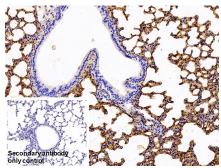

DAB staining on IHC-P; Sample: Mouse Lung Tissue

(Catalog: SAA544Rb19)

kDa 100-70-

44-

Western Blot; Samples: Lane1: Mouse Liver lysate; Lane2: Mouse Thymus lysate;

Primary Ab: 0.1µg/ml Rabbit Anti-Mouse ICAM1 Antibody Second Ab: 0.2?g/ml HRP-Linked Caprine Anti-Rabbit IgG Polyclonal