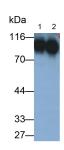

DAB staining on IHC-P; Sample: Mouse Lung Tissue

(Catalog: SAA544Rb19)

kDa 100-70-

44-

Western Blot; Samples: Lane1: Mouse Liver lysate; Lane2: Mouse Thymus lysate;

Primary Ab: 0.1µg/ml Rabbit Anti-Mouse ICAM1 Antibody Second Ab: 0.2?g/ml HRP-Linked Caprine Anti-Rabbit IgG Polyclonal

Antibody

(Catalog: SAA544Rb19)