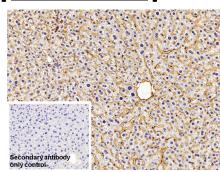

## [ IDENTIFICATION ]

DAB staining on IHC-P; Sample: Mouse Liver Tissue Primary Ab: 20µg/ml Rabbit Anti-Mouse ICAM1 Antibody Control: Used PBS instead of primary antibody Second Ab: 2µg/ml HRP-Linked Caprine Anti-Rabbit IgG Polyclonal Antibody (Catalog: SAA544Rb19)