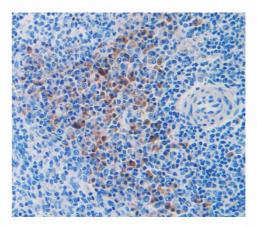

# [<u>IMAGES</u>]

Used in Western Blot, Sample: Recombinant IL12Rb2, Mouse

Used in DAB staining on fromalin fixed paraffin- embedded spleen tissue

1304 Langham Creek Dr, Suite 226, Houston, TX 77084, USA | 001-888-960-7402 | www.cloud-clone.us | mail@cloud-clone.us Export Processing Zone, Wuhan, Hubei 430056, PRC | 0086-800-880-0687 | www.cloud-clone.com | mail@cloud-clone.com