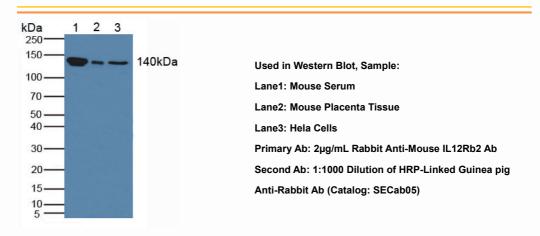

# [<u>IMAGES</u>]

Used in Western Blot, Sample: Recombinant IL12Rb2, Mouse

Used in DAB staining on fromalin fixed paraffin- embedded spleen tissue

1304 Langham Creek Dr, Suite 226, Houston, TX 77084, USA | 001-888-960-7402 | www.cloud-clone.us | mail@cloud-clone.us Export Processing Zone, Wuhan, Hubei 430056, PRC | 0086-800-880-0687 | www.cloud-clone.com | mail@cloud-clone.com