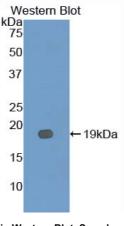

# [<u>IMAGES</u>]

Used in Western Blot, Sample: Recombinant IL12Rb2, Mouse

Used in DAB staining on fromalin fixed paraffin- embedded spleen tissue

1304 Langham Creek Dr, Suite 226, Houston, TX 77084, USA | 001-888-960-7402 | www.cloud-clone.us | mail@cloud-clone.us Export Processing Zone, Wuhan, Hubei 430056, PRC | 0086-800-880-0687 | www.cloud-clone.com | mail@cloud-clone.com