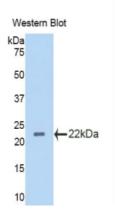

# [ IMAGES ]

Used in Western Blot, Sample: Recombinant IL3Ra, Mouse

Used in DAB staining on fromalin fixed paraffin- embedded lung tissue