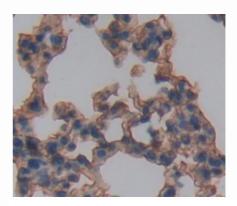

# [ IMAGES ]

Used in Western Blot, Sample: Recombinant IL3Ra, Mouse

Used in DAB staining on fromalin fixed paraffin- embedded lung tissue