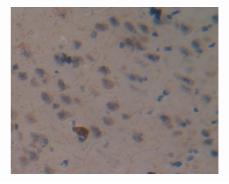

## [<u>IMAGES</u>]

Used in Western Blot, Sample: Recombinant IL6, Rat

Used in DAB staining on fromalin fixed paraffin- embedded brain tissue

1304 Langham Creek Dr, Suite 226, Houston, TX 77084, USA | 001-888-960-7402 | www.cloud-clone.us | mail@cloud-clone.us Export Processing Zone, Wuhan, Hubei 430056, PRC | 0086-800-880-0687 | www.cloud-clone.com | mail@cloud-clone.com