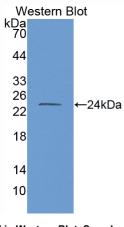

## [<u>IMAGES</u>]

Used in Western Blot, Sample: Recombinant IL6, Rat

Used in DAB staining on fromalin fixed paraffin- embedded brain tissue

1304 Langham Creek Dr, Suite 226, Houston, TX 77084, USA | 001-888-960-7402 | www.cloud-clone.us | mail@cloud-clone.us Export Processing Zone, Wuhan, Hubei 430056, PRC | 0086-800-880-0687 | www.cloud-clone.com | mail@cloud-clone.com