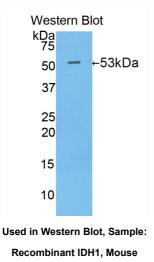

nst IDH1. It has been selected for its ability to recognize IDH1 in immunohistochemical staining and western blotting.

### [APPLICATIONS]

Western blotting: 1:50-400 Immunocytochemistry in formalin fixed cells: 1:50-500 Immunohistochemistry in formalin fixed frozen section: 1:50-500 Immunohistochemistry in paraffin section: 1:10-100 Enzyme-linked Immunosorbent Assay: 1:100-200 Optimal working dilutions must be determined by end user.

# Coud-Clone Corp.

## [ CONTENTS ]

**Form & Buffer:** Supplied as solution form in PBS, pH7.4, containing 0.02% NaN<sub>3</sub>, 50% glycerol.

## [ <u>STORAGE</u> ]

Store at 4°C for frequent use. Stored at -20°C to -80°C in a manual defrost freezer for one year without detectable loss of activity. Avoid repeated freeze-thaw cycles.

### [<u>IMAGES</u>]