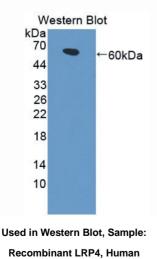

## [QUALITY CONTROL]

**Content:** The quality control contains recombinant LRP4 (Arg1610~Arg1885) disposed in loading buffer.

Usage: 10uL per well when 3,3'-Diaminobenzidine(DAB) as the substrate.

5uL per well when used in enhanced chemilumescent (ECL). **Note:** The quality control is specifically manufactured as the positive control. Not used for other purposes.

#### [IMMUNOGEN INFORMATION]

**Immunogen:** Recombinant LRP4 (Arg1610~Arg1885) with two N-terminal Tags, His-tag and GST-tag expressed in *E.coli*.

Accession No.: RPD747Hu01