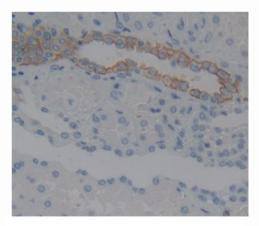

# [ <u>IMAGES</u> ]

Used in DAB staining on fromalin fixed paraffin- embedded kidney tissue