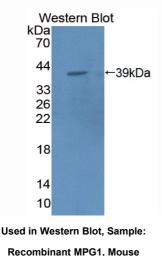

### [ IMMUNOGEN INFORMATION ]

**Immunogen:** Recombinant MPG1 (Cys41~Ala313) with two N-terminal Tags, His-tag and T7-tag expressed in *E.coli*.

Accession No.: RPB352Mu01

## [ QUALITY CONTROL ]

**Content:** The quality control contains recombinant MPG1 (Cys41~Ala313) disposed in loading buffer.

**Usage:** 10uL per well when 3,3'-Diaminobenzidine(DAB) as the substrate.

5uL per well when used in enhanced chemilumescent (ECL). **Note:** The quality control is specifically manufactured as the positive control. Not used for other purposes.