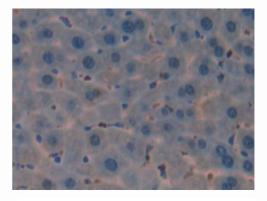

## [ <u>IMAGES</u> ]

Used in DAB staining on fromalin fixed paraffin- embedded liver tissue

1304 Langham Creek Dr, Suite 226, Houston, TX 77084, USA | 001-888-960-7402 | www.cloud-clone.us | mail@cloud-clone.us Export Processing Zone, Wuhan, Hubei 430056, PRC | 0086-800-880-0687 | www.cloud-clone.com | mail@cloud-clone.com