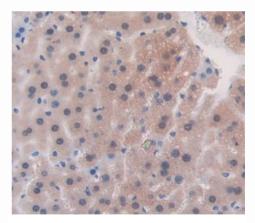

# [IMAGES]

Used in DAB staining on fromalin fixed paraffin- embedded liver tissue

Used in Western Blot, Sample: Recombinant MT1, Mouse

1304 Langham Creek Dr. Sullie 226, Huustun, TX 77054, USA | 001-888-960-7402 | www.chuud-chuue.us | mail/ii chuud-chuue.us Export Processing Zone, Wahan, Hubei 430056, PRC | 0086 0 880-0687 i www.cloud-clour.cl