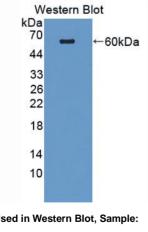

# [IMAGES]

Used in DAB staining on fromalin fixed paraffin- embedded liver tissue

Used in Western Blot, Sample: Recombinant MT1, Mouse

1304 Langham Creek Dr. Sullie 226, Huustun, TX 77054, USA | 001-888-960-7402 | www.chuud-chuue.us | mail/ii chuud-chuue.us Export Processing Zone, Wahan, Hubei 430056, PRC | 0086 0 880-0687 i www.cloud-clour.cl