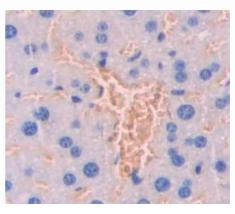

# [<u>IMAGES</u>]

Used in DAB staining on fromalin fixed paraffin- embedded liver tissue

Used in Western Blot, Sample: Recombinant MAdCAM1, Mouse

1304 Langham Creek Dr, Suite 226, Houston, TX 77084, USA | 001-888-960-7402 | www.cloud-clone.us | mail@cloud-clone.us Export Processing Zone, Wuhan, Hubei 430056, PRC | 0086-800-880-0687 | www.cloud-clone.com | mail@cloud-clone.com