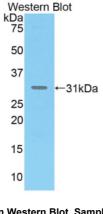

# [<u>IMAGES</u>]

Used in DAB staining on fromalin fixed paraffin- embedded liver tissue

Used in Western Blot, Sample: Recombinant MAdCAM1, Mouse

1304 Langham Creek Dr, Suite 226, Houston, TX 77084, USA | 001-888-960-7402 | www.cloud-clone.us | mail@cloud-clone.us Export Processing Zone, Wuhan, Hubei 430056, PRC | 0086-800-880-0687 | www.cloud-clone.com | mail@cloud-clone.com