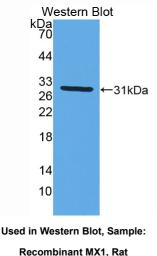

#### [PRODUCT INFORMATION]

C Cloud-Clone Corp.

Immunogen: MX1, Rat Clonality: Polyclonal Host: Rabbit Immunoglobulin Type: IgG Purification: Affinity Chromatography. Applications: WB, ICC, IHC-P, IHC-F, ELISA Concentration: 200µg/mL UOM: 100µg

### [APPLICATIONS]

Western blotting: 1:50-400 Immunocytochemistry in formalin fixed cells: 1:50-500 Immunohistochemistry in formalin fixed frozen section: 1:50-500 Immunohistochemistry in paraffin section: 1:10-100 Enzyme-linked Immunosorbent Assay: 1:100-200 Optimal working dilutions must be determined by end user.