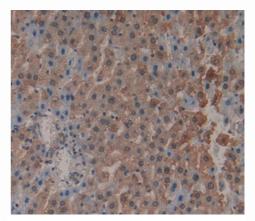

## [ <u>IMAGES</u> ]

Used in DAB staining on fromalin fixed paraffin- embedded liver tissue

1304 Langham Creek Dr, Suite 226, Houston, TX 77084, USA | 001-888-960-7402 | www.cloud-clone.us | mail@cloud-clone.us Export Processing Zone, Wuhan, Hubei 430056, PRC | 0086-800-880-0687 | www.cloud-clone.com | mail@cloud-clone.com