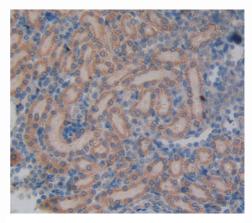

# [ IMAGES ]

Used in Western Blot, Sample: Recombinant GAS, Rat

Used in DAB staining on fromalin fixed paraffin- embedded kidney tissue