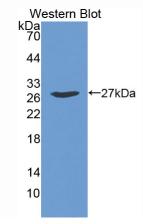

# [ IMAGES ]

Used in Western Blot, Sample: Recombinant GAS, Rat

Used in DAB staining on fromalin fixed paraffin- embedded kidney tissue