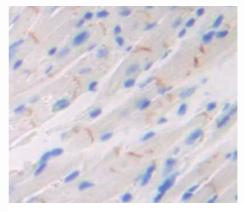

# [STORAGE]

Store at 4°C for frequent use. Stored at -20°C to -80°C in a manual defrost freezer for one year without detectable loss of activity. Avoid repeated freeze-thaw cycles.

Used in DAB staining on fromalin fixed paraffin- embedded heart tissue