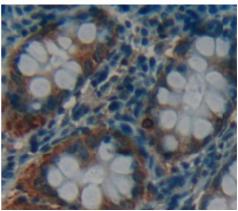

# [<u>IMAGES</u>]

Used in DAB staining on fromalin fixed paraffin- embedded rectum tissue

1304 Langham Creek Dr, Suite 226, Houston, TX 77084, USA | 001-888-960-7402 | www.cloud-clone.us | mail@cloud-clone.us Export Processing Zone, Wuhan, Hubei 430056, PRC | 0086-800-880-0687 | www.cloud-clone.com | mail@cloud-clone.com