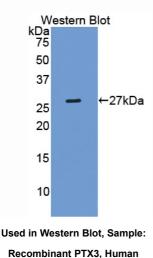

### [QUALITY CONTROL]

**Content:** The quality control contains recombinant PTX3 (Ile183~Ser381) disposed in loading buffer.

**Usage:** 10uL per well when 3,3'-Diaminobenzidine(DAB) as the substrate.

5uL per well when used in enhanced chemilumescent (ECL). **Note:** The quality control is specifically manufactured as the positive control. Not used for other purposes.