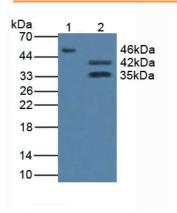

Coud-Clone Corp.

Used in Western Blot, Sample: Lane1: Human Serum Lane2: U87MG Cells Primary Ab: 3µg/mL Rabbit Anti-Human PTX3 Ab Second Ab: 1:1000 Dilution of HRP-Linked Guinea pig Anti-Rabbit Ab (Catalog: SECab05)