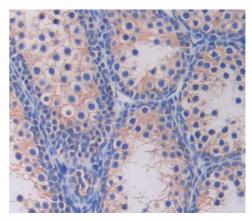

# [<u>IMAGES</u>]

Used in DAB staining on fromalin fixed paraffin- embedded testis tissue

1304 Langham Creek Dr, Suite 226, Houston, TX 77084, USA | 001-888-960-7402 | www.cloud-clone.us | mail@cloud-clone.us Export Processing Zone, Wuhan, Hubei 430056, PRC | 0086-800-880-0687 | www.cloud-clone.com | mail@cloud-clone.com