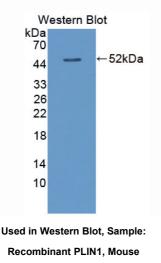

### [ IMMUNOGEN INFORMATION ]

Immunogen: Recombinant PLIN1 (Met1~Ala210) with two N-terminal Tags,

His-tag and GST-tag expressed in E.coli.

Accession No.: RPC745Mu01

# [<u>IMAGES</u>]

Used in DAB staining on fromalin fixed paraffin- embedded testis tissue

1304 Langham Creek Dr, Suite 226, Houston, TX 77084, USA | 001-888-960-7402 | www.cloud-clone.us | mail@cloud-clone.us Export Processing Zone, Wuhan, Hubei 430056, PRC | 0086-800-880-0687 | www.cloud-clone.com | mail@cloud-clone.com