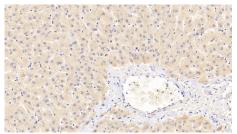

### [ IDENTIFICATION ]

DAB staining on IHC-P; Samples: Human Liver Tissue; Primary Ab: 20µg/ml Rabbit Anti-Human PEX2 Antibody Second Ab: 2µg/mL HRP-Linked Caprine Anti-Rabbit IgG Polyclonal Antibody (Catalog: SAA544Rb19)