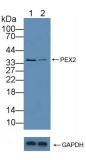

Western Blot; Sample: Human Liver Iysate; Primary Ab: 5µg/ml Rabbit Anti-Human PEX2 Antibody Second Ab: 0.2µg/mL HRP-Linked Caprine Anti-Rabbit IgG Polyclonal Antibody (Catalog: SAA544Rb19)

Knockout Varification: Lane 1: Wild-type Hela cell lysate; Lane 2: PEX2 knockout Hela cell lysate; Predicted MW: 35kd Observed MW: 35kd Observed MW: 35kd Primary Ab: 5µg/ml Rabbit Anti-Human PEX2 Antibody Second Ab: 0.2µg/mL HRP-Linked Caprine Anti-Rabbit IgG Polyclonal Antibody (Catalog: SAA544Rb19)