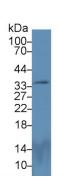

Western Blot; Sample: Human Liver Iysate; Primary Ab: 5µg/ml Rabbit Anti-Human PEX2 Antibody Second Ab: 0.2µg/mL HRP-Linked Caprine Anti-Rabbit IgG Polyclonal Antibody (Catalog: SAA544Rb19)

Knockout Varification: Lane 1: Wild-type Hela cell lysate; Lane 2: PEX2 knockout Hela cell lysate; Predicted MW: 35kd Observed MW: 35kd Observed MW: 35kd Primary Ab: 5µg/ml Rabbit Anti-Human PEX2 Antibody Second Ab: 0.2µg/mL HRP-Linked Caprine Anti-Rabbit IgG Polyclonal Antibody (Catalog: SAA544Rb19)