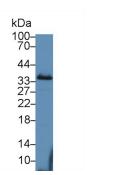

Western Blot; Sample: Human Hela cell Western Blot; Sample: Rat Cerebrum

lysate;

lysate;

Primary Ab: 5µg/ml Rabbit Anti-Human Primary Ab: 5µg/ml Rabbit Anti-Human

PEX2 Antibody

PEX2 Antibody

Second Ab: 0.2µg/mL HRP-Linked Second Ab: 0.2µg/mL HRP-Linked

Caprine Anti-Rabbit IgG Polyclonal Antibody (Catalog: SAA544Rb19) Caprine Anti-Rabbit IgG Polyclonal Antibody (Catalog: SAA544Rb19)