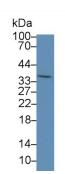

Western Blot; Sample: Human Liver Iysate; Primary Ab: 5µg/ml Rabbit Anti-Human PEX2 Antibody Second Ab: 0.2µg/mL HRP-Linked Caprine Anti-Rabbit IgG Polyclonal Antibody (Catalog: SAA544Rb19)

Knockout Varification: Lane 1: Wild-type Hela cell lysate; Lane 2: PEX2 knockout Hela cell lysate; Predicted MW: 35kd Observed MW: 35kd Observed MW: 35kd Primary Ab: 5µg/ml Rabbit Anti-Human PEX2 Antibody Second Ab: 0.2µg/mL HRP-Linked Caprine Anti-Rabbit IgG Polyclonal Antibody (Catalog: SAA544Rb19)

Western Blot; Sample: Human Hela cell Western Blot; Sample: Rat Cerebrum

lysate;

lysate;

Primary Ab: 5µg/ml Rabbit Anti-Human Primary Ab: 5µg/ml Rabbit Anti-Human

PEX2 Antibody

PEX2 Antibody

Second Ab: 0.2µg/mL HRP-Linked Second Ab: 0.2µg/mL HRP-Linked

Caprine Anti-Rabbit IgG Polyclonal Antibody (Catalog: SAA544Rb19) Caprine Anti-Rabbit IgG Polyclonal Antibody (Catalog: SAA544Rb19)