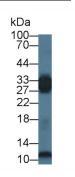

## [ IDENTIFICATION ]

Western Blot; Sample: Mouse Skeletal Western Blot; Sample: Mouse Testis Western Blot; Sample: Human Hela cell muscle lysate;

lysate; lysate:

Primary Ab: 1µg/ml Rabbit Anti-Human Primary Ab: 1µg/ml Rabbit Anti-Human Primary Ab: 1µg/ml Rabbit Anti-Human

PGAM2 Antibody

Second Ab: 0.2µg/mL HRP-Linked

Caprine Anti-Rabbit IgG Polyclonal

Antibody

(Catalog: SAA544Rb19)

PGAM2 Antibody

Second Ab: 0.2µg/mL HRP-Linked

Caprine Anti-Rabbit IgG Polyclonal