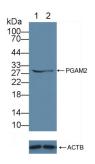

Antibody

(Catalog: SAA544Rb19)

PGAM2 Antibody

Second Ab: 0.2µg/mL HRP-Linked

Caprine Anti-Rabbit IgG Polyclonal

Antibody

(Catalog: SAA544Rb19)

**Knockout Varification:** 

Lane 1: Wild-type Hela cell lysate;

Lane 2: PGAM2 knockout Hela cell

lysate;

Predicted MW: 29kd

Observed MW: 29kd

Primary Ab: 1µg/ml Rabbit Anti-Human

PGAM2 Antibody

Second Ab: 0.2µg/mL HRP-Linked

Caprine Anti-Rabbit IgG Polyclonal
Antibody
(Catalog: SAA544Rb19)