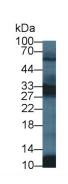

## [ IDENTIFICATION ]

Western Blot; Sample: Mouse Skeletal Western Blot; Sample: Mouse Testis Western Blot; Sample: Human Hela cell muscle lysate;

lysate; lysate:

Primary Ab: 1µg/ml Rabbit Anti-Human Primary Ab: 1µg/ml Rabbit Anti-Human Primary Ab: 1µg/ml Rabbit Anti-Human

PGAM2 Antibody

Second Ab: 0.2µg/mL HRP-Linked

Caprine Anti-Rabbit IgG Polyclonal

Antibody

(Catalog: SAA544Rb19)

PGAM2 Antibody

Second Ab: 0.2µg/mL HRP-Linked

Caprine Anti-Rabbit IgG Polyclonal

Antibody

(Catalog: SAA544Rb19)

PGAM2 Antibody

Second Ab: 0.2µg/mL HRP-Linked

Caprine Anti-Rabbit IgG Polyclonal

Antibody

(Catalog: SAA544Rb19)

**Knockout Varification:** 