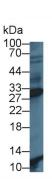

## [ IDENTIFICATION ]

Western Blot; Sample: Mouse Skeletal Western Blot; Sample: Mouse Testis Western Blot; Sample: Human Hela cell muscle lysate;

lysate; lysate:

Primary Ab: 1µg/ml Rabbit Anti-Human Primary Ab: 1µg/ml Rabbit Anti-Human Primary Ab: 1µg/ml Rabbit Anti-Human

PGAM2 Antibody

Second Ab: 0.2µg/mL HRP-Linked

Caprine Anti-Rabbit IgG Polyclonal

Antibody

(Catalog: SAA544Rb19)

PGAM2 Antibody

Second Ab: 0.2µg/mL HRP-Linked

Caprine Anti-Rabbit IgG Polyclonal

Antibody

(Catalog: SAA544Rb19)

PGAM2 Antibody

Second Ab: 0.2µg/mL HRP-Linked

Caprine Anti-Rabbit IgG Polyclonal

Antibody

(Catalog: SAA544Rb19)

**Knockout Varification:** 