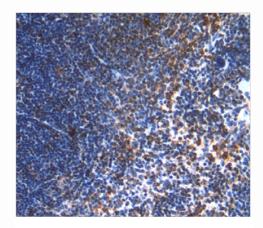

ally manufactured as the positive control. Not used for other purposes.

**Loading Buffer:** 100mM Tris(pH8.8), 2% SDS, 200mM NaCl, 50% glycerol, BPB 0.01%, NaN<sub>3</sub> 0.02%.

# [STORAGE]

Store at 4°C for frequent use. Stored at -20°C to -80°C in a manual defrost freezer for one year without detectable loss of activity. Avoid repeated freeze-thaw cycles.

# [ IMAGES ]



Used in Western Blot, Sample: Recombinant PLS3, Mouse



Used in DAB staining on fromalin fixed paraffin- embedded kidney tissue



#### PAH365Mu01

### Polyclonal Antibody to Plastin 3 (PLS3)

**Organism Species: Mus musculus (Mouse)** 

Instruction manual

# FOR IN VITRO USE AND RESEARCH USE ONLY NOT FOR USE IN CLINICAL DIAGNOSTIC PROCEDURES



Used in DAB staining on fromalin fixed paraffin- embedded lung tissue



Used in DAB staining on fromalin fixed paraffin- embedded spleen tissue



Used in DAB staining on fromalin fixed paraffin- embedded stomach tissue