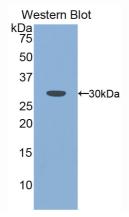

# [ IMAGES ]

Used in Western Blot, Sample: Recombinant PLS3, Mouse

Used in DAB staining on fromalin fixed paraffin- embedded kidney tissue