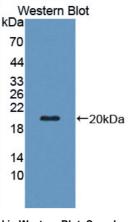

# [<u>IMAGES</u>]

Used in Western Blot, Sample: Recombinant PZP, Human

Used in DAB staining on fromalin fixed paraffin- embedded stomach tissue

1304 Langham Creek Dr, Suite 226, Houston, TX 77084, USA | 001-888-960-7402 | www.cloud-clone.us | mail@cloud-clone.us Export Processing Zone, Wuhan, Hubei 430056, PRC | 0086-800-880-0687 | www.cloud-clone.com | mail@cloud-clone.com