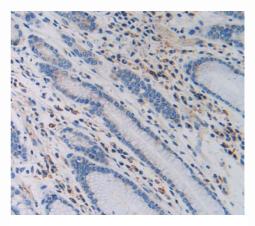

# [<u>IMAGES</u>]

Used in Western Blot, Sample: Recombinant PZP, Human

Used in DAB staining on fromalin fixed paraffin- embedded stomach tissue

1304 Langham Creek Dr, Suite 226, Houston, TX 77084, USA | 001-888-960-7402 | www.cloud-clone.us | mail@cloud-clone.us Export Processing Zone, Wuhan, Hubei 430056, PRC | 0086-800-880-0687 | www.cloud-clone.com | mail@cloud-clone.com