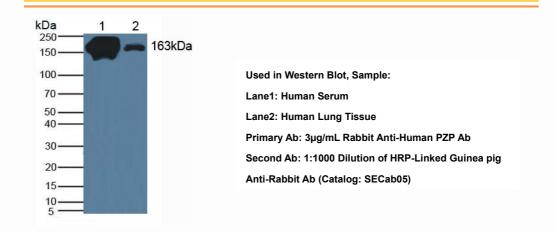

# [<u>IMAGES</u>]

Used in Western Blot, Sample: Recombinant PZP, Human

Used in DAB staining on fromalin fixed paraffin- embedded stomach tissue

1304 Langham Creek Dr, Suite 226, Houston, TX 77084, USA | 001-888-960-7402 | www.cloud-clone.us | mail@cloud-clone.us Export Processing Zone, Wuhan, Hubei 430056, PRC | 0086-800-880-0687 | www.cloud-clone.com | mail@cloud-clone.com