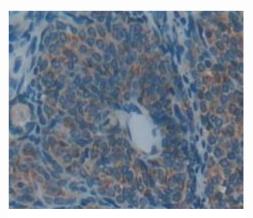

## [<u>IMAGES</u>]

Used in DAB staining on fromalin fixed paraffin- embedded ovary tissue