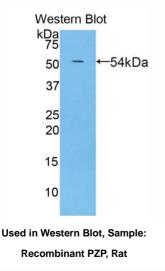

## [ QUALITY CONTROL ]

**Content:** The quality control contains recombinant PZP (Leu1251~Ala1500) disposed in loading buffer.

Usage: 10uL per well when 3,3'-Diaminobenzidine(DAB) as the substrate.

5uL per well when used in enhanced chemilumescent (ECL). **Note:** The quality control is specifically manufactured as the positive control. Not used for other purposes.

**Loading Buffer:** 100mM Tris(pH8.8), 2% SDS, 200mM NaCl, 50% glycerol, BPB 0.01%, NaN<sub>3</sub> 0.02%.