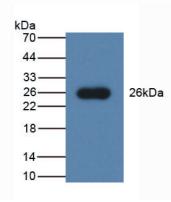

Instruction manual

FOR IN VITRO USE AND RESEARCH USE ONLY
NOT FOR USE IN CLINICAL DIAGNOSTIC PROCEDURES

Used in Western Blot, Sample: Mouse Testis Tissue
Primary Ab: 2µg/mL Rabbit Anti-Mouse PRSS2 Ab
Second Ab: 1:1000 Dilution of HRP-Linked Guinea pig

Anti-Rabbit Ab (Catalog: SECab05)