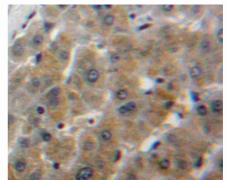

# [IMAGES]

Used in Western Blot, Sample: Recombinant PRSS2. Mouse

Used in DAB staining on fromalin fixed paraffin- embedded liver tissue

PAB537Mu01

Polyclonal Antibody to Protease, Serine 2 (PRSS2)

**Organism Species: Mus musculus (Mouse)** 