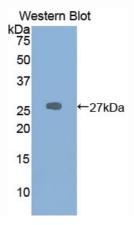

# [IMAGES]

Used in Western Blot, Sample: Recombinant PRSS2. Mouse

Used in DAB staining on fromalin fixed paraffin- embedded liver tissue

PAB537Mu01

Polyclonal Antibody to Protease, Serine 2 (PRSS2)

**Organism Species: Mus musculus (Mouse)** 