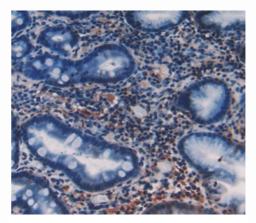

# [<u>IMAGES</u>]

Used in DAB staining on fromalin fixed paraffin- embedded stomach tissue

Designed by Cloud-Clone Corp., Assembled by Uscn Life Science Inc. ISO9001:2008; ISO13485:2003 11271 Richmond Avenue Suite H104, Houston, TX 77082, USA | Toll free: 001-888-960-7402 | Fax: 001-832-538-0088 | Http://www.cloud-clone.us | E-mail: mail@cloud-clone.us
Export Processing Zone Building F. Wuhan, Hubel 430056, PRC | Toll free: 0086-800-880-0687 | Fax: 0086-27-8425-8551 | Http://www.uscnk.com | E-mail: mail@cloud-clone.us