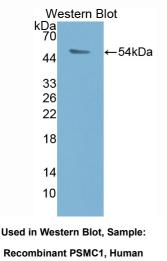

### [APPLICATIONS]

Western blotting: 1:50-400 Immunocytochemistry in formalin fixed cells: 1:50-500 Immunohistochemistry in formalin fixed frozen section: 1:50-500 Immunohistochemistry in paraffin section: 1:10-100 Enzyme-linked Immunosorbent Assay: 1:100-200 Optimal working dilutions must be determined by end user.

## [QUALITY CONTROL]

**Content:** The quality control contains recombinant PSMC1 (Met1~Leu440) disposed in loading buffer.

**Usage:** 10uL per well when 3,3'-Diaminobenzidine(DAB) as the substrate.

5uL per well when used in enhanced chemilumescent (ECL). **Note:** The quality control is specifically manufactured as the positive control. Not used for other purposes.