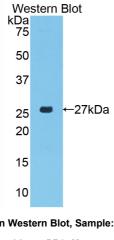

## [<u>IMAGES</u>]

Used in DAB staining on fromalin fixed paraffin- embedded spleen tissue

Used in Western Blot, Sample: Recombinant PR3, Mouse

1304 Langham Creek Dr, Suite 226, Houston, TX 77084, USA | 001-888-960-7402 | www.cloud-clone.us | mail@cloud-clone.us Export Processing Zone, Wuhan, Hubei 430056, PRC | 0086-800-880-0687 | www.cloud-clone.com | mail@cloud-clone.com