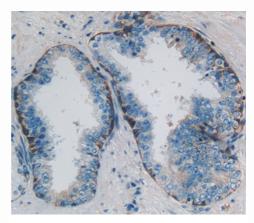

### [ IMAGES ]

Used in Western Blot, Sample: Recombinant PKM2, Human

Used in DAB staining on fromalin fixed paraffin- embedded prostate glands tissue