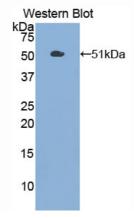

### [ IMAGES ]

Used in Western Blot, Sample: Recombinant PKM2, Human

Used in DAB staining on fromalin fixed paraffin- embedded prostate glands tissue