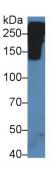

Second Ab: 2µg/mL HRP-Linked Caprine Anti-Rabbit IgG Polyclonal Antibody

(Catalog: SAA544Rb19)

Western Blot; Sample: Mouse Serum; Western Blot; Sample: Human HepG2 cell lysate;

> RL Antibody Second Ab: 0.2µg/mL HRP-Linked Caprine Anti-Rabbit IgG Polyclonal Antibody

> > (Catalog: SAA544Rb19)

Second Ab: 2µg/mL HRP-Linked Caprine Anti-Rabbit IgG Polyclonal Antibody (Catalog: SAA544Rb19)

Samples: Mouse Cerebrum Tissue;

Western Blot; Sample: Mouse Cerebrum lysate;

Primary Ab: 5µg/ml Rabbit Anti-Mouse Primary Ab: 5µg/ml Rabbit Anti-Mouse **RL** Antibody Second Ab: 0.2µg/mL HRP-Linked Caprine Anti-Rabbit IgG Polyclonal Antibody