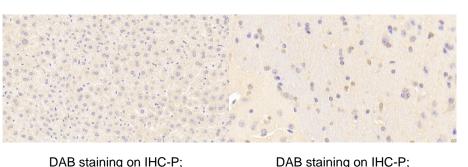

> > (Catalog: SAA544Rb19)

Second Ab: 2µg/mL HRP-Linked Caprine Anti-Rabbit IgG Polyclonal Antibody (Catalog: SAA544Rb19)

Samples: Mouse Cerebrum Tissue;

Western Blot; Sample: Mouse Cerebrum lysate;

Primary Ab: 5µg/ml Rabbit Anti-Mouse Primary Ab: 5µg/ml Rabbit Anti-Mouse **RL** Antibody Second Ab: 0.2µg/mL HRP-Linked Caprine Anti-Rabbit IgG Polyclonal Antibody