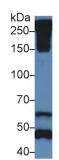

Primary Ab: 5µg/ml Rabbit Anti-Mouse

**RL** Antibody Second Ab: 0.2µg/mL HRP-Linked Caprine Anti-Rabbit IgG Polyclonal Antibody (Catalog: SAA544Rb19)

Samples: Mouse Liver Tissue;

Primary Ab: 20?g/ml Rabbit Anti-Mouse Primary Ab: 20?g/ml Rabbit Anti-Mouse **RL** Antibody **RL** Antibody

Second Ab: 2µg/mL HRP-Linked Caprine Anti-Rabbit IgG Polyclonal Antibody

(Catalog: SAA544Rb19)

Western Blot; Sample: Mouse Serum; Western Blot; Sample: Human HepG2 cell lysate;

> RL Antibody Second Ab: 0.2µg/mL HRP-Linked Caprine Anti-Rabbit IgG Polyclonal Antibody