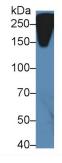

Primary Ab: 5µg/ml Rabbit Anti-Mouse

**RL** Antibody Second Ab: 0.2µg/mL HRP-Linked Caprine Anti-Rabbit IgG Polyclonal Antibody (Catalog: SAA544Rb19)

Samples: Mouse Liver Tissue;

Primary Ab: 20?g/ml Rabbit Anti-Mouse Primary Ab: 20?g/ml Rabbit Anti-Mouse **RL** Antibody **RL** Antibody

Second Ab: 2µg/mL HRP-Linked Caprine Anti-Rabbit IgG Polyclonal Antibody

(Catalog: SAA544Rb19)

Western Blot; Sample: Mouse Serum; Western Blot; Sample: Human HepG2 cell lysate;

> RL Antibody Second Ab: 0.2µg/mL HRP-Linked Caprine Anti-Rabbit IgG Polyclonal Antibody