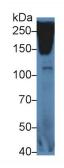

(Catalog: SAA544Rb19)

Western Blot; Sample: Mouse Fetal rat

lysate;

Primary Ab: 5µg/ml Rabbit Anti-Mouse

**RL** Antibody

Second Ab:  $0.2\mu g/mL$  HRP-Linked

Caprine Anti-Rabbit IgG Polyclonal

Antibody