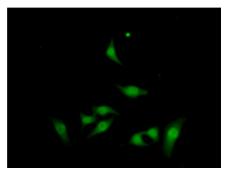

## [ IDENTIFICATION ]

FITC staining on IF; Samples: Human HepG2 Cells; Primary Ab: 10µg/ml Rabbit Anti-Mouse RL Antibody Second Ab: 1µg/ml FITC-Linked Caprine Anti-Rabbit IgG Polyclonal Antibody (Catalog: SAA544Rb18)