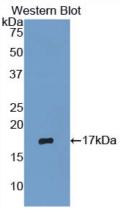

## [ <u>IMAGES</u> ]

Used in Western Blot, Sample: Recombinant RNASE3, Mouse

Used in DAB staining on fromalin fixed paraffin- embedded kidney tissue

1304 Langham Creek Dr, Suite 226, Houston, TX 77084, USA | 001-888-960-7402 | www.cloud-clone.us | mail@cloud-clone.us Export Processing Zone, Wuhan, Hubei 430056, PRC | 0086-800-880-0687 | www.cloud-clone.com | mail@cloud-clone.com