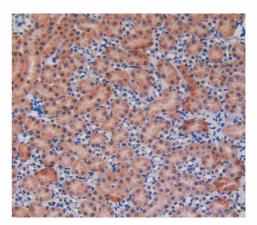

## [ <u>IMAGES</u> ]

Used in Western Blot, Sample: Recombinant RNASE3, Mouse

Used in DAB staining on fromalin fixed paraffin- embedded kidney tissue

1304 Langham Creek Dr, Suite 226, Houston, TX 77084, USA | 001-888-960-7402 | www.cloud-clone.us | mail@cloud-clone.us Export Processing Zone, Wuhan, Hubei 430056, PRC | 0086-800-880-0687 | www.cloud-clone.com | mail@cloud-clone.com