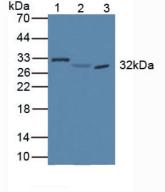

#### FOR IN VITRO USE AND RESEARCH USE ONLY NOT FOR USE IN CLINICAL DIAGNOSTIC PROCEDURES

kDa 1 2 3 70 44-33-32kDa 26-22-18-14-1010th Edition (Revised in Jan, 2014)

Used in Western Blot, Sample: Lane1: Mouse Brain Tissue Lane2: Mouse Pancreas Tissue Lane3: Hela Cell Primary Ab: 2µg/mL Rabbit Anti-Mouse SCGN Ab Second Ab: 1:1000 Dilution of HRP-Linked Guinea pig Anti-Rabbit Ab (Catalog: SECab05)