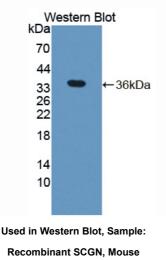

## [QUALITY CONTROL]

**Content:** The quality control contains recombinant SCGN (Met1~Pro276) disposed in loading buffer.

**Usage:** 10uL per well when 3,3'-Diaminobenzidine(DAB) as the substrate.

5uL per well when used in enhanced chemilumescent (ECL). **Note:** The quality control is specifically manufactured as the positive control. Not used for other purposes.

### [ IMMUNOGEN INFORMATION ]

**Immunogen:** Recombinant SCGN (Met1~Pro276) with two N-terminal Tags, His-tag and T7-tag expressed in *E.coli*.

Accession No.: RPG850Mu01