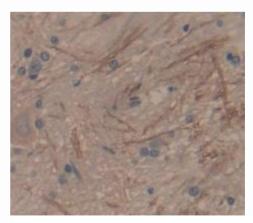

## [IMAGES]

Used in Western Blot, Sample: Recombinant SFRP1, Rat

Used in DAB staining on fromalin fixed paraffin- embedded spinal cord tissue