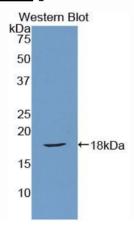

## [IMAGES]

Used in Western Blot, Sample: Recombinant SFRP1, Rat

Used in DAB staining on fromalin fixed paraffin- embedded spinal cord tissue