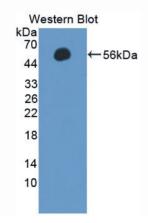

# [IMAGES]

Used in Western Blot, Sample:
Recombinant SELL, Mouse

Used in DAB staining on fromalin fixed paraffin- embedded spleen tissue