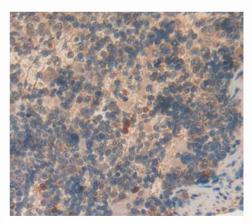

# [IMAGES]

Used in Western Blot, Sample:
Recombinant SELL, Mouse

Used in DAB staining on fromalin fixed paraffin- embedded spleen tissue