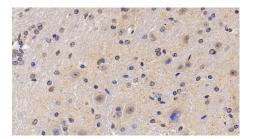

## [IDENTIFICATION]

Figure. Western Blot; Sample: Recombinant SEMA5B, Mouse.

Figure. Western Blot; Sample: Mouse Serum.

DAB staining on IHC-P; Samples: Mouse Cerebellum Tissue; Primary Ab: 20µg/ml Rabbit Anti-Mouse SEMA5B Antibody Second Ab: 2µg/mL HRP-Linked Caprine Anti-Rabbit IgG Polyclonal Antibody (Catalog: SAA544Rb19)