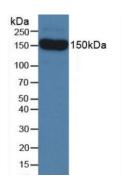

## [IDENTIFICATION]

Figure. Western Blot; Sample: Recombinant SEMA5B, Mouse.

Figure. Western Blot; Sample: Mouse Serum.

DAB staining on IHC-P; Samples: Mouse Cerebellum Tissue; Primary Ab: 20µg/ml Rabbit Anti-Mouse SEMA5B Antibody Second Ab: 2µg/mL HRP-Linked Caprine Anti-Rabbit IgG Polyclonal Antibody (Catalog: SAA544Rb19)