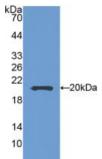

## [IDENTIFICATION]

Figure. Western Blot; Sample: Recombinant SEMA5B, Mouse.

Figure. Western Blot; Sample: Mouse Serum.

DAB staining on IHC-P; Samples: Mouse Cerebellum Tissue; Primary Ab: 20µg/ml Rabbit Anti-Mouse SEMA5B Antibody Second Ab: 2µg/mL HRP-Linked Caprine Anti-Rabbit IgG Polyclonal Antibody (Catalog: SAA544Rb19)