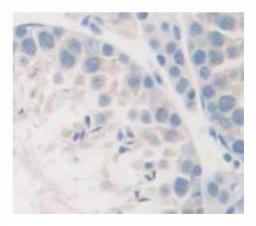

Used in DAB staining on fromalin fixed paraffin- embedded testis tissue

1304 Langham Creek Dr. Soire 226, Houston, TX 77084, USA | 001-888-960-7402 | www.cloud-cloue.ox | mail@cloud-clone.ax Export Processing Zone, Wuhan, Hubei 436056, PRC | 0086-000-880-0687 | www.cloud-clone.com | mail@cloud-clone.com