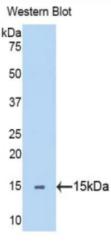

## [<u>STORAGE</u>]

Store at 4°C for frequent use. Stored at -20°C to -80°C in a manual defrost freezer for one year without detectable loss of activity. Avoid repeated freeze-thaw cycles.

Used in Western Blot, Sample: Recombinant SEMA5B, Human