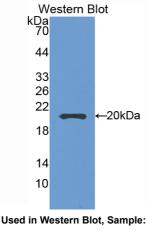

#### FOR IN VITRO USE AND RESEARCH USE ONLY NOT FOR USE IN CLINICAL DIAGNOSTIC PROCEDURES

Used in Western Blot, Sample: Mouse Serum Primary Ab: 1µg/mL Rabbit Anti-Mouse SEMA5B Ab Second Ab: 1:1000 Dilution of HRP-Linked Guinea pig Anti-Rabbit Ab (Catalog: SECab05)