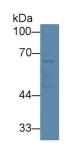

Western Blot; Sample: Human Liver lysate; Primary Ab: 4µg/ml Rabbit Anti-Human SERT Antibody

Second Ab: 0.2µg/mL HRP-Linked

Caprine Anti-Rabbit IgG Polyclonal

Antibody

(Catalog: SAA544Rb19)