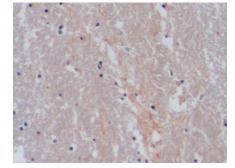

#### [IDENTIFICATION]

DAB staining on IHC-P;

DAB staining on IHC-P; Samples: Human Cerebrum Tissue; Primary Ab: Samples: Human Breast cancer Tissue; 10µg/ml Rabbit Anti-Human SERT Antibody Second Ab: 2µg/mL HRP-Linked Caprine Anti-Rabbit IgG Polyclonal Antibody (Catalog: SAA544Rb19)