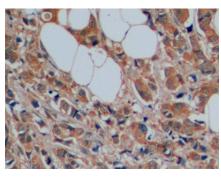

#### [IDENTIFICATION]

DAB staining on IHC-P;

DAB staining on IHC-P; Samples: Human Cerebrum Tissue; Primary Ab: Samples: Human Breast cancer Tissue; 10µg/ml Rabbit Anti-Human SERT Antibody Second Ab: 2µg/mL HRP-Linked Caprine Anti-Rabbit IgG Polyclonal Antibody (Catalog: SAA544Rb19)