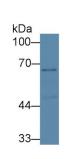

Primary Ab: 10µg/ml Rabbit Anti-Human SERT Antibody Second Ab: 2µg/mL HRP-Linked Caprine Anti-Rabbit IgG Polyclonal Antibody (Catalog: SAA544Rb19)

Western Blot; Sample: Mouse Cerebrum lysate; Primary Ab: 4µg/ml Rabbit Anti-Human SERT Antibody Second Ab: 0.2µg/mL HRP-Linked Caprine Anti-Rabbit IgG Polyclonal Antibody (Catalog: SAA544Rb19)