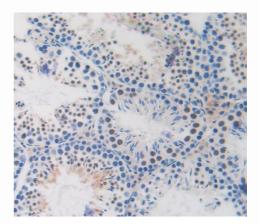

## [<u>IMAGES</u>]

Used in Western Blot, Sample: Recombinant SHBG, Mouse

Used in DAB staining on fromalin fixed paraffin- embedded testis tissue

1304 Langham Creek Dr, Suite 226, Houston, TX 77084, USA | 001-888-960-7402 | www.cloud-clone.us | mail@cloud-clone.us Export Processing Zone, Wuhan, Hubei 430056, PRC | 0086-800-880-0687 | www.cloud-clone.com | mail@cloud-clone.com