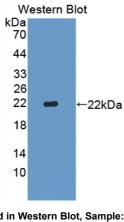

## [<u>IMAGES</u>]

Used in Western Blot, Sample: Recombinant SHBG, Mouse

Used in DAB staining on fromalin fixed paraffin- embedded testis tissue

1304 Langham Creek Dr, Suite 226, Houston, TX 77084, USA | 001-888-960-7402 | www.cloud-clone.us | mail@cloud-clone.us Export Processing Zone, Wuhan, Hubei 430056, PRC | 0086-800-880-0687 | www.cloud-clone.com | mail@cloud-clone.com