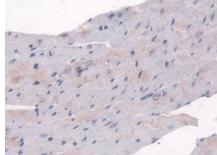

# [IDENTIFICATION]

Western Blot; Sample: MCF7 cell lysate Primary Ab: 0.2µg/ml Rabbit Anti-Mouse SULF2 Antibody Second Ab: 0.2?g/ml HRP-Linked Caprine Anti-Rabbit IgG Polyclonal Antibody (Catalog: SAA544Rb19) Vector Red staining on IHC-P; Samples: Human Placenta Tissue; Primary Ab: 20µg/ml Rabbit Anti-Human SULF2 Antibody Second Ab: 2µg/mL HRP-Linked Caprine Anti-Rabbit IgG Polyclonal Antibody

DAB staining on IHC-P; Samples: Mouse Liver Tissue; Primary Ab: 10µg/ml Rabbit Anti-Mouse SULF2 Antibody Second Ab: 2µg/mL HRP-Linked Caprine Anti-Rabbit IgG Polyclonal Antibody (Catalog: SAA544Rb19)

> kDa 250– 150– 100– 70–