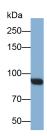

# [IDENTIFICATION]

Western Blot; Sample: MCF7 cell lysate Primary Ab: 0.2µg/ml Rabbit Anti-Mouse SULF2 Antibody Second Ab: 0.2?g/ml HRP-Linked Caprine Anti-Rabbit IgG Polyclonal Antibody (Catalog: SAA544Rb19) Vector Red staining on IHC-P; Samples: Human Placenta Tissue; Primary Ab: 20µg/ml Rabbit Anti-Human SULF2 Antibody Second Ab: 2µg/mL HRP-Linked Caprine Anti-Rabbit IgG Polyclonal Antibody

DAB staining on IHC-P; Samples: Mouse Liver Tissue; Primary Ab: 10µg/ml Rabbit Anti-Mouse SULF2 Antibody Second Ab: 2µg/mL HRP-Linked Caprine Anti-Rabbit IgG Polyclonal Antibody (Catalog: SAA544Rb19)

> kDa 250– 150– 100– 70–

> > 50-

SULF2 Antibody Second Ab: 2µg/mL HRP-Linked Caprine Anti-Rabbit IgG Polyclonal Antibody (Catalog: SAA544Rb19) SULF2 Antibody Second Ab: 2µg/mL HRP-Linked Caprine Anti-Rabbit IgG Polyclonal Antibody (Catalog: SAA544Rb19) SULF2 Antibody Second Ab: 0.2µg/mL HRP-Linked Caprine Anti-Rabbit IgG Polyclonal Antibody