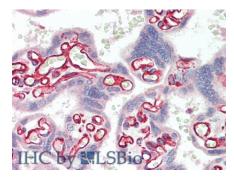

# [IDENTIFICATION]

Western Blot; Sample: MCF7 cell lysate Primary Ab: 0.2µg/ml Rabbit Anti-Mouse SULF2 Antibody Second Ab: 0.2?g/ml HRP-Linked Caprine Anti-Rabbit IgG Polyclonal Antibody (Catalog: SAA544Rb19) Vector Red staining on IHC-P; Samples: Human Placenta Tissue; Primary Ab: 20µg/ml Rabbit Anti-Human SULF2 Antibody Second Ab: 2µg/mL HRP-Linked Caprine Anti-Rabbit IgG Polyclonal Antibody