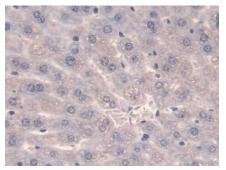

DAB staining on IHC-P; Samples: Mouse Liver Tissue; Primary Ab: 10µg/ml Rabbit Anti-Mouse SULF2 Antibody Second Ab: 2µg/mL HRP-Linked Caprine Anti-Rabbit IgG Polyclonal Antibody (Catalog: SAA544Rb19)

> kDa 250– 150– 100– 70–